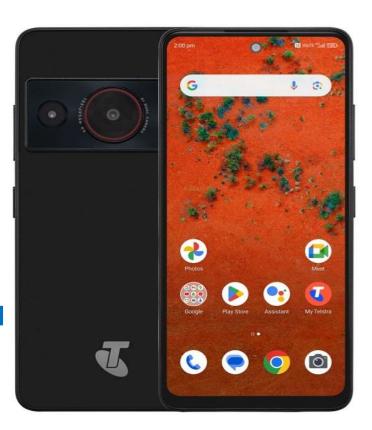

# **Telstra T-Elite**

## **Specifications** 3G / 4GX / 5G **Band** 203g **Dimensions** 163.6 x 74.9 x 8.95 mm Display 6.6" HD+ IPS LCD, 120Hz, 720x1612 pixels **Processor** Octa core $2.2GHz \times 4 + 2.0GHz \times 4$ Unisoc T760 **Op Sys** Android 14 Memory 128GB ROM 4GB RAM

### Cameras Dual: 50MP + 2MP, Flash

Selfie: 5MP

Battery Li-Po 5000mAh

Additional Facial Recognition

Features NFC - tap to pay

Accelerometer, Proximity, Light Sensor

### **Hero Features**

Immerse yourself in an ultra-smooth viewing experience with the 6.6-inch large screen featuring a 120Hz refresh rate, delivering vivid and seamless visuals.

Powered by a powerful 6nm 5G processor, providing exceptional performance and energy efficiency.